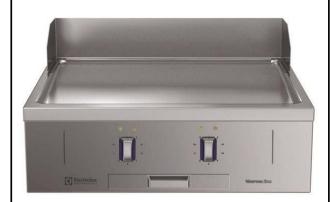

## Modular Cooking Range Line thermaline 85 - Full Module Electric Fry Top, 1 Side with Backsplash

| ITEM #  |  |
|---------|--|
| MODEL # |  |
|         |  |
| NAME #  |  |
| SIS #   |  |
| AIA#    |  |

(MBHMBBHOAO)

Electric Fry Top with smooth chrome Plate, one-side operated with backsplash

588535 (MBHNBBHOAO) Electric Fry Top with ribbed chrome Plate, one-side operated with backsplash

#### Item No.

Unit constructed according to DIN 18860\_2 with 20 mm drop nose top. Internal frame for heavy duty sturdiness in stainless steel. 2 mm top in 1.4301 (AISI 304). Flat surface construction, easily cleanable. THERMODUL connection system enables seamless worktop when units are connected and avoids soil penetrating. Smooth chromium-plated mild steel cooking surface with non-stick finishing for optimal grilling. Stainless steel high splash guards on the rear and sides. Powerblock heating system for optimal temperature distribution. Large drain hole allows draining of cooking juices into a large collector. Overheat protection switches off the supply in case of overheating. Standby function saves energy and quickly recovers maximum power. Metal knobs with embedded hygienic silicon "soft" grip enable easier handling and cleaning.

#### **Main Features**

- Choice of one or two heating zones. An indicator lamp shows operating state of each zone.
- Large drain hole on cooking surface permits the draining of residual cooking juices into a large collector placed under the cooking surface.
- Overheat protection: a temperature sensor switches off the supply in case of overheating.
- Stainless steel high splash guards on the rear and sides of cooking surface.
- Units have separate controls for each half module of the cooking surface.
- IPX5 water resistance certification.
- All major components may be easily accessed from the front.
- THERMODUL connection system creates a seamless work top when units are connected to each other thus avoiding soil penetrating vital components and facilitating the removal of units in case of replacement or service.
- Metal knobs with embedded hygienic silicon "soft" grip for easier handling and cleaning. The special design of the controls prevent infiltration of liquids or soil into vital components.
- Powerblock heating system for optimal temperature distribution.