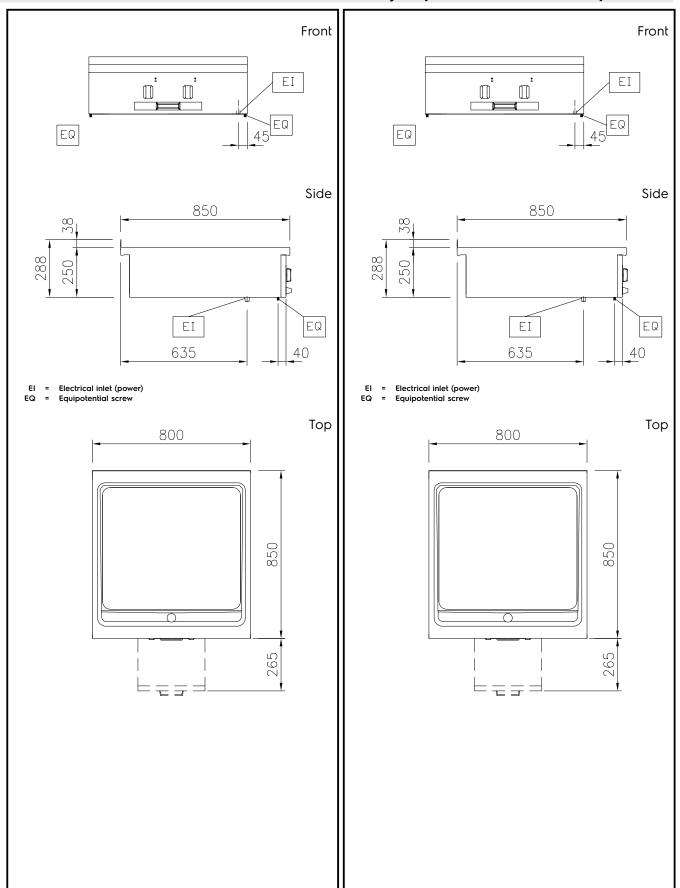

# Modular Cooking Range Line thermaline 85 - Full Module Electric Fry Top, 1 Side with Backsplash

| Optional Accessories                                                                                                                                                                                                                                                                                                                                                                                                                                                 |                         | Electric                                                                                                                                                                                                                                                                      |                                                                                                             |
|----------------------------------------------------------------------------------------------------------------------------------------------------------------------------------------------------------------------------------------------------------------------------------------------------------------------------------------------------------------------------------------------------------------------------------------------------------------------|-------------------------|-------------------------------------------------------------------------------------------------------------------------------------------------------------------------------------------------------------------------------------------------------------------------------|-------------------------------------------------------------------------------------------------------------|
| <ul> <li>Connecting rail kit for appliances with backsplash, 850mm</li> <li>Portioning shelf, 800mm width</li> <li>Portioning shelf, 800mm width</li> <li>Folding shelf, 300x850mm</li> </ul>                                                                                                                                                                                                                                                                        | PNC 912526 PNC 912556 D | 588531 (MBHMBBHOAO)<br>588535 (MBHNBBHOAO)                                                                                                                                                                                                                                    | 400 V/3N ph/50/60 Hz<br>400 V/3N ph/50/60 Hz<br>15.3 kW                                                     |
| • Folding shelf, 400x850mm                                                                                                                                                                                                                                                                                                                                                                                                                                           | PNC 913115              |                                                                                                                                                                                                                                                                               |                                                                                                             |
| <ul> <li>Fixed side shelf, 200x850mm</li> <li>Fixed side shelf, 300x850mm</li> <li>Fixed side shelf, 400x850mm</li> <li>Back panel, 800x700mm, for units with backsplash</li> <li>Endrail kit, flush-fitting, with backsplash, left</li> <li>Endrail kit, flush-fitting, with backsplash, right</li> <li>Scraper for smooth plates (only for 588531)</li> <li>Scraper for ribbed plates (only for 588535)</li> <li>Endrail kit (12.5mm) for thermaline 85</li> </ul> |                         | Configuration: Cooking Surface Depth: Cooking Surface Width: Working Temperature MIN: Working Temperature MAX: External dimensions, Width: External dimensions, Depth: External dimensions, Height: Net weight: Cooking surface type: 588531 (MBHMBBHOAO) 588535 (MBHNBBHOAO) | One-Side Operated;Top 615 mm 700 mm 80 °C 280 °C 800 mm 850 mm 250 mm 120 kg  Smooth Ribbed Chromium Plated |
| units with backsplash, left  • Endrail kit (12.5mm) for thermaline 85                                                                                                                                                                                                                                                                                                                                                                                                | PNC 913207              |                                                                                                                                                                                                                                                                               | Cilioniloni Flated                                                                                          |
| units with backsplash, right  U-clamping rail for back-to-back installations with backsplash                                                                                                                                                                                                                                                                                                                                                                         | PNC 913226              | Current consumption:                                                                                                                                                                                                                                                          | 22.1 Amps                                                                                                   |
| <ul> <li>Insert profile, d=850mm</li> </ul>                                                                                                                                                                                                                                                                                                                                                                                                                          | PNC 913231              |                                                                                                                                                                                                                                                                               |                                                                                                             |
| <ul> <li>Energy optimizer kit 24A - factory fitted</li> </ul>                                                                                                                                                                                                                                                                                                                                                                                                        | PNC 913246              |                                                                                                                                                                                                                                                                               |                                                                                                             |
| <ul> <li>Stainless steel side panel (12,5mm),<br/>850x400mm, left side, wall mounted</li> </ul>                                                                                                                                                                                                                                                                                                                                                                      | PNC 913632 🗆            |                                                                                                                                                                                                                                                                               |                                                                                                             |
| • Stainless steel side panel (12,5mm),<br>850x400mm, right side, wall mounted                                                                                                                                                                                                                                                                                                                                                                                        | PNC 913633              |                                                                                                                                                                                                                                                                               |                                                                                                             |
| <ul> <li>Stainless steel side panel (12,5mm),<br/>850x400mm, flush-fitting, left side, wall<br/>mounted</li> </ul>                                                                                                                                                                                                                                                                                                                                                   | PNC 913634 🗆            |                                                                                                                                                                                                                                                                               |                                                                                                             |
| <ul> <li>Stainless steel side panel (12,5mm),<br/>850x400mm, flush-fitting, right side,<br/>wall mounted</li> </ul>                                                                                                                                                                                                                                                                                                                                                  | PNC 913635 🗆            |                                                                                                                                                                                                                                                                               |                                                                                                             |
| <ul> <li>Additional wall mounting fixation - US</li> </ul>                                                                                                                                                                                                                                                                                                                                                                                                           | PNC 913640              | l                                                                                                                                                                                                                                                                             |                                                                                                             |
| Wall mounting kit top - TL85/90 -<br>Factory Fitted                                                                                                                                                                                                                                                                                                                                                                                                                  | PNC 913652 🗆            |                                                                                                                                                                                                                                                                               |                                                                                                             |
| • Filter W=800mm                                                                                                                                                                                                                                                                                                                                                                                                                                                     | PNC 913665              |                                                                                                                                                                                                                                                                               |                                                                                                             |
| <ul> <li>Electric mainswitch 25A 4mm2 NM for<br/>modular H800 electric units (factory<br/>fitted)</li> </ul>                                                                                                                                                                                                                                                                                                                                                         | PNC 913676 🗆            |                                                                                                                                                                                                                                                                               |                                                                                                             |